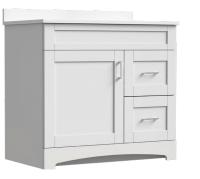

## BRIGHTON COLLECTION

## **36**"

SKU # 605-4627 **36''W x 32''H x 18-3/4''D** 

SKU # 605-4620 **36''W x 32''H x 21-3/4''D** 

## **Product** Specifications:

- 1 door with 2 drawers (right)
- Available in matte white
- Soft-close door and drawers for smooth and quiet use
- Decorative arched toe-kick
- Trendy shaker styling is ideal for any décor
- Vanity top, hardware and faucet sold separately