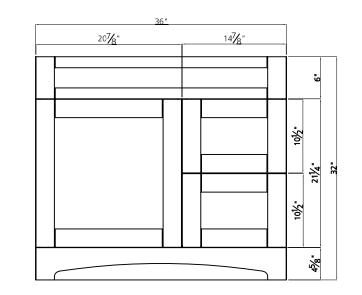

## **36**"

SKU # 605-4627 **36''W x 32''H x 18-3/4''D** 

SKU # 605-4620 **36''W x 32''H x 21-3/4''D** 

## **Replacement parts:**

- 1. Door 2. Drawer front
- 3. Non-functional drawer front
- 4. Toe-kick
- 5. Hinge (overlay)
- 6. Hinge fixing plate
- 7. Drawer slides
- 8. Female assembly bracket (kick)
- 9. Male assembly bracket (kick)