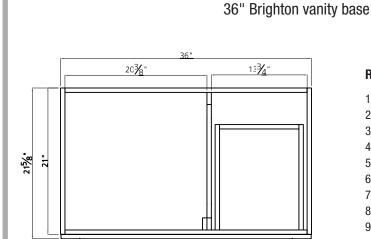

## **36**"

SKU # 605-4627 **36''W x 32''H x 18-3/4''D** 

SKU # 605-4620 **36''W x 32''H x 21-3/4''D** 

## **Replacement parts:**

- 1. Door 2. Drawer front
- 3. Non-functional drawer front
- 4. Toe-kick
- 5. Hinge (overlay)
- 6. Hinge fixing plate
- 7. Drawer slides
- 8. Female assembly bracket (kick)
- 9. Male assembly bracket (kick)