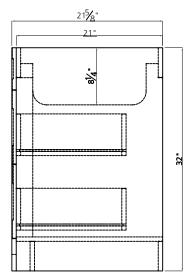

## **36**"

SKU # 605-4627 **36''W x 32''H x 18-3/4''D** 

SKU # 605-4620 **36''W x 32''H x 21-3/4''D** 

## **Product** Specifications:

- 1 door with 2 drawers (right)
- Available in matte white
- Soft-close door and drawers for smooth and quiet use
- Decorative arched toe-kick
- Trendy shaker styling is ideal for any décor
- Vanity top, hardware and faucet sold separately