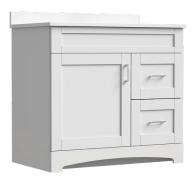

## BRIGHTON COLLECTION

## **36**"

SKU # 605-4627 **36''W x 32''H x 18-3/4''D** 

SKU # 605-4620 **36''W x 32''H x 21-3/4''D** 

## **Product** Specifications:

- 1 door with 2 drawers (right)
- Available in matte white
- Soft-close door and drawers for smooth and quiet use
- Decorative arched toe-kick
- Trendy shaker styling is ideal for any décor
- Vanity top, hardware and faucet sold separately